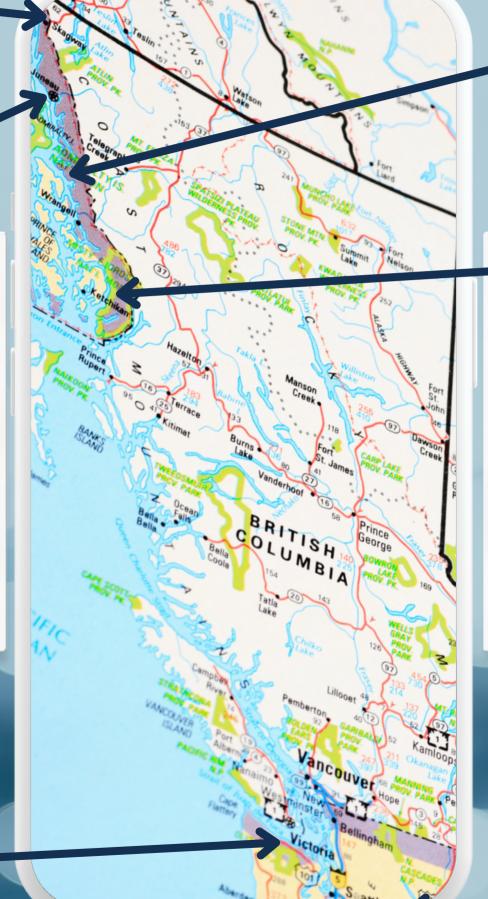

## **ITINERARY**

| Sunday, July 28    | Seattle, Washington                            | 3:00 PM            |
|--------------------|------------------------------------------------|--------------------|
| Monday, July 29    | At Sea                                         |                    |
| Tuesday, July 30   | Ketchikan, Alaska                              | 6:30 AM - 3:00 PM  |
| Wednesday, July 31 | Endicott Arm & Dawes Glacier (Scenic Cruising) | 5:00 AM - 9:00 AM  |
| Wednesday, July 31 | Juneau, Alaska                                 | 12:30 PM - 9:00 PM |
| Thursday, August 1 | Skagway, Alaska                                | 6:00 AM - 5:00 PM  |
| Friday, August 2   | At Sea                                         |                    |
| Saturday, August 3 | Victoria, Canada                               | 7:00 PM - 11:59 PM |
| Sunday, August 4   | Seattle, Washington                            | 7:00 AM            |

Skagway

Juneau

Ketchikan

Endicott Arms

Seattle