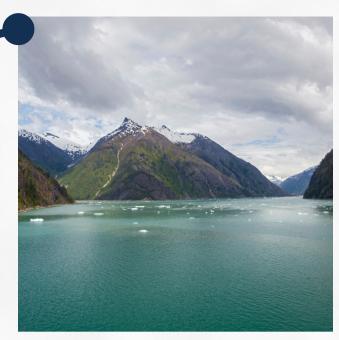

## **ITINERARY**

| Sunday, July 28    | Seattle, Washington                            | 3:00 PM            |
|--------------------|------------------------------------------------|--------------------|
| Monday, July 29    | At Sea                                         |                    |
| Tuesday, July 30   | Ketchikan, Alaska                              | 6:30 AM - 3:00 PM  |
| Wednesday, July 31 | Endicott Arm & Dawes Glacier (Scenic Cruising) | 5:00 AM - 9:00 AM  |
| Wednesday, July 31 | Juneau, Alaska                                 | 12:30 PM - 9:00 PM |
| Thursday, August 1 | Skagway, Alaska                                | 6:00 AM - 5:00 PM  |
| Friday, August 2   | At Sea                                         |                    |
| Saturday, August 3 | Victoria, Canada                               | 7:00 PM - 11:59 PM |
| Sunday, August 4   | Seattle, Washington                            | 7:00 AM            |

Skagway

Juneau

Ketchikan

Endicott Arms

Seattle